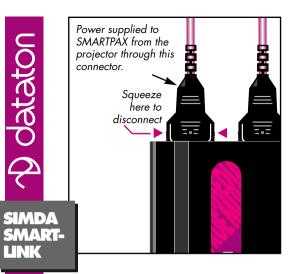

Connect all projectors controlled from one SMARTPAX to the same mains outlet to avoid ground loop problems.

Projectors controlled from different SMARTPAX units may be powered from different mains outlets. SMARTPAX receives power from the projector connected to the leftmost output (front view).