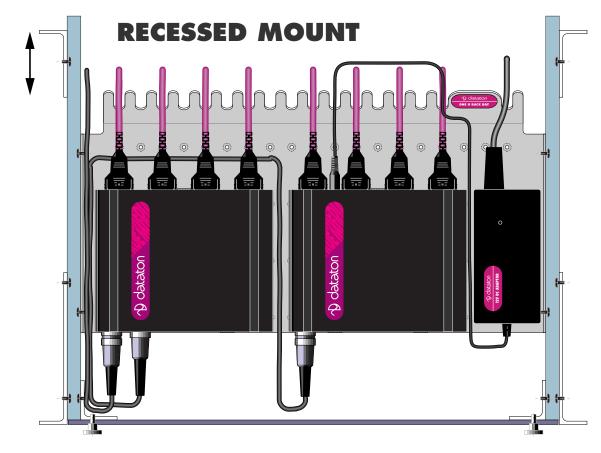

Use this one-unit heigh 19" rack bay for mounting two SMARTPAX (or similar sized) units togehter with one 12V DC ADAPTOR. Its smoked glass front cover, extension slides and flexible mounting system, makes this unit a must for professional fixed installation involving Dataton gear.