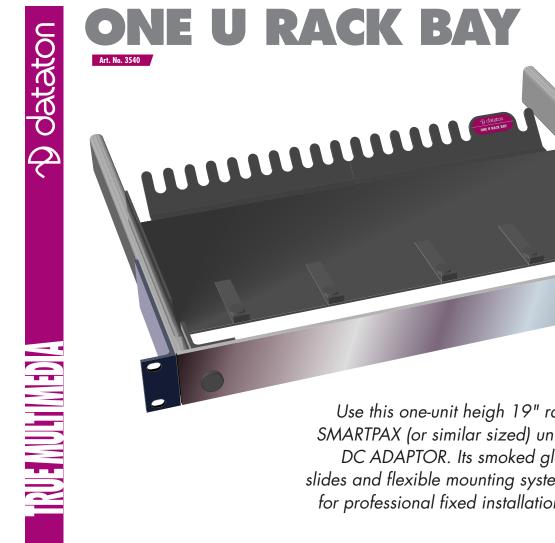

Use this one-unit heigh 19" rack bay for mounting two SMARTPAX (or similar sized) units togehter with one 12V DC ADAPTOR. Its smoked glass front cover, extension slides and flexible mounting system, makes this unit a must for professional fixed installation involving Dataton gear.