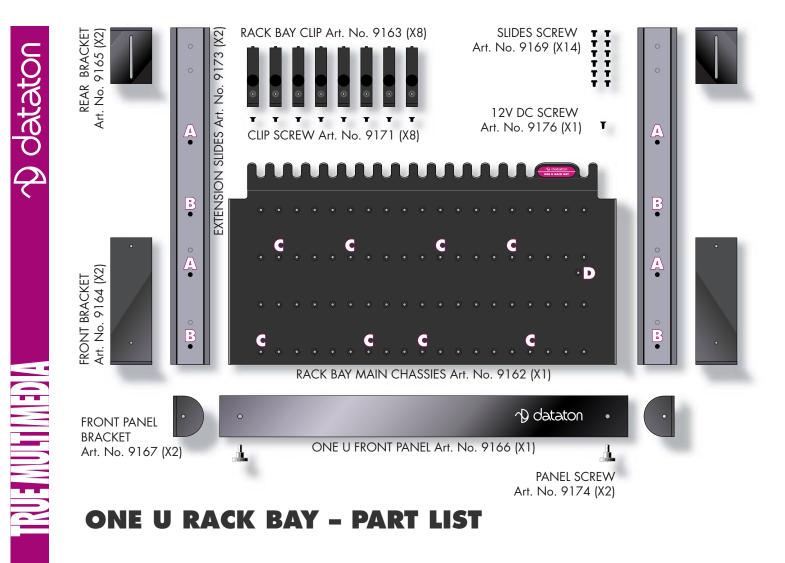

- Use holes A to mount extension slides to the main chassies.
- Use holes C to mount clips for SMARTPAX units.
- Use hole D to mount 12V DC ADAPTOR.

A GEM I

(The mounting hole on the DC ADAPTOR is covered by a label.)