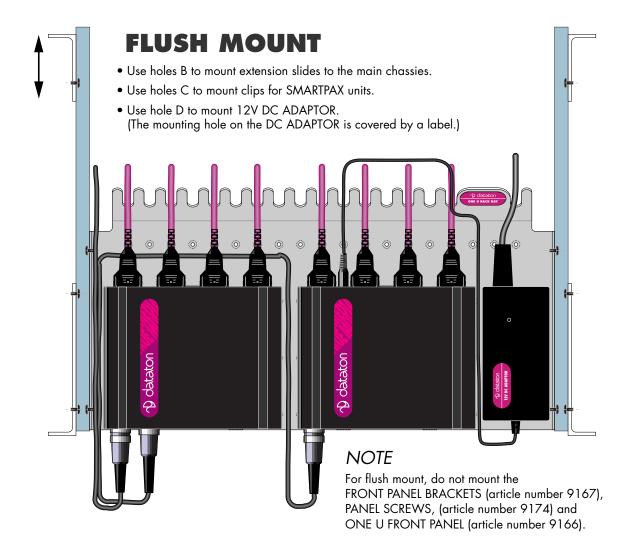

- Use holes A to mount extension slides to the main chassies.
- Use holes C to mount clips for SMARTPAX units.
- Use hole D to mount 12V DC ADAPTOR.

A GEM I

(The mounting hole on the DC ADAPTOR is covered by a label.)