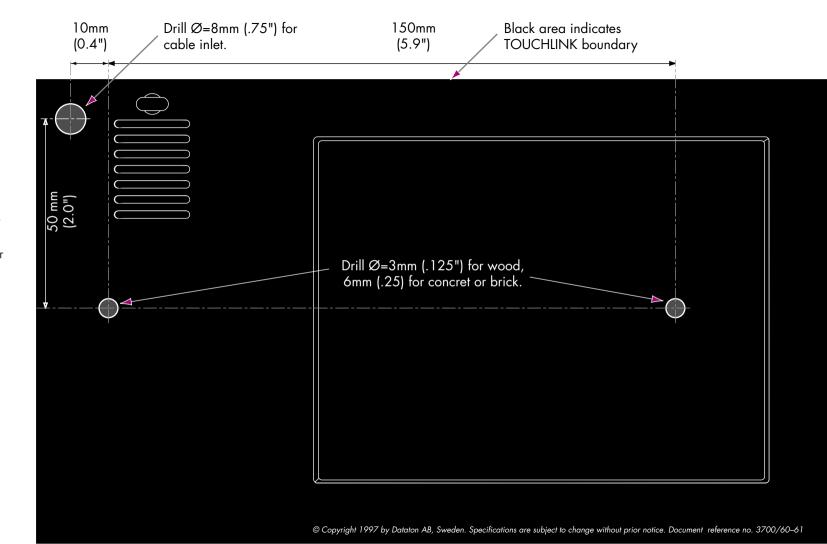

The scale drawing opposite can be used as a template for drilling. The enclosed plastic plugs are for mounting on concrete or brick walls. The TOUCH-LINK cable and its miniature connector should be run through the Ø 8 mm (.75") hole before fixing the harness. Ensure that the hook on the steel bridge is correctly positioned in the cavity on the rear of the TOUCHLINK.