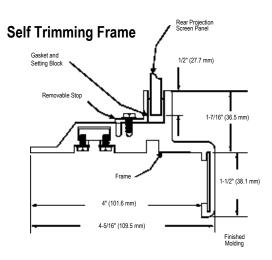

# Self Trimming Frame

- Eliminates the need for finish trim for fast, easy installation.
- Built-in 1-1/2" wide molding to hide opening.
- · Black anodized finish.
- Frame insert size equals screen viewing area plus 2-7/8".