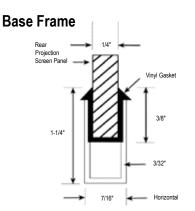

# Base Frame

- Mitered corners eliminate rear light leaks without caulking.
- · Black anodized finish.
- Constructed of lightweight extruded aluminum U-channel.
- Frame dimensions equal viewing area plus 2-1/2".