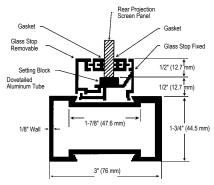

### **Deluxe Frame**

- Impressive architectural design adds sophistication to any installation.
- 1-3/4" x 3" rectangular base tube.
- Dovetail frame eliminates light leakage.
- · Black anodized finish.
- Frame insert size equals screen viewing area plus 5-1/2".

### **Deluxe Frame**