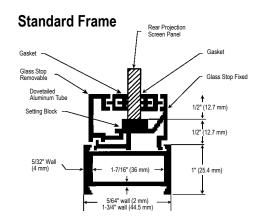

# Standard Frame

- Same great features as the deluxe frame but 1" x 1-3/4" base tube.
- Dovetail frame eliminates light leakage.
- For screen panels up to 6' x 10'.
- · Black anodized finish.
- · Frame insert size equals screen viewing area plus 4".