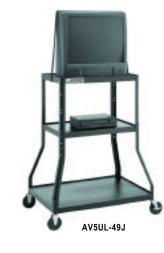

## PIX Molbille MONITOR/TELEVISION CARTS

## Wide Base Carts Pre-Assembled for Convenience

- Extra wide base for added stability when moving heavier monitors and televisions.
- Pre-assembled for convenience and arc welded for added strength.
- Model AV5UL-49J is UL listed and includes 5" casters and safety belt.
- 4" casters and aircraft quality o-rings for quiet, smooth operation.
- Center shelf, for components, adjusts with top shelf.
- Durable black powder coated finish.
- Optional UL listed electrical
  assembly with built-in cord holder.

|             | Dimensions<br>H x W x D |               |   |
|-------------|-------------------------|---------------|---|
| Model       | in.                     | cm.           |   |
| AV/5111 /01 | 10" v 30" v 20"         | 101 x 76 x 50 | v |

AV5UL-49J 49" x 30" x 20" 124 x 76 x 50 x