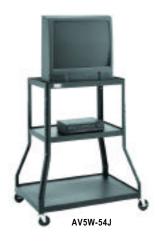

## PIX Molbille MONITOR/TELEVISION CARTS

## Wide Base Carts Pre-Assembled for Convenience

- Extra wide base for added stability when moving heavier monitors and televisions.
- Pre-assembled for convenience and arc welded for added strength.
- Model AV5UL-49J is UL listed and includes 5" casters and safety belt.
- 4" casters and aircraft quality o-rings for quiet, smooth operation.
- Center shelf, for components, adjusts with top shelf.
- Durable black powder coated finish.
- Optional UL listed electrical
  assembly with built-in cord holder.

| Model     | Dimen<br>H x W<br>in. |               |   |
|-----------|-----------------------|---------------|---|
| AV5W-54J  | 54" x 30" x 20"       | 137 x 76 x 50 | Х |
| AV5WS-54J | 54" x 30" x 20"       | 137 x 76 x 50 | x |