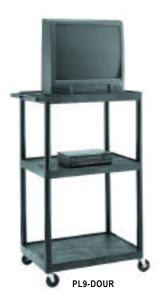

## Ready-to-Assemble Standard and Wide Base Carts

- Lightweight, so they are easy to move and assemble, yet strong and durable.
- Features shelves molded from high-density polyethylene plastic and legs designed from PVC pipe with 4" casters.
- PL9 Series offers reinforced top shelf for added durability.
- PL2 Series holds monitors up to 19" diagonal.
- PL9 Series holds monitors up to 25" diagonal.
- PLE-3, 3-outlet electrical assembly available.

|          | Dimensions<br>H x W x D |               |   |
|----------|-------------------------|---------------|---|
| Model    | in.                     | cm.           |   |
| PL9-27R  | 27" x 32" x 24"         | 69 x 81 x 61  | Х |
| PL9-40R  | 40" x 32" x 24"         | 102 x 81 x 61 | Х |
| PL9-48R  | 48" x 32" x 24"         | 122 x 81 x 61 | Χ |
| PL9-54R  | 54" x 32" x 24"         | 137 x 81 x 61 | Χ |
| PL9-DUOR | 54" x 32" x 24"         | 137 x 81 x 61 | Х |