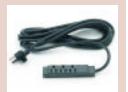

## Ready-to-Assemble Standard and Wide Base Carts

- Lightweight, so they are easy to move and assemble, yet strong and durable.
- Features shelves molded from high-density polyethylene plastic and legs designed from PVC pipe with 4" casters.
- PL9 Series offers reinforced top shelf for added durability.
- PL2 Series holds monitors up to 19" diagonal.
- PL9 Series holds monitors up to 25" diagonal.
- PLE-3, 3-outlet electrical assembly available.