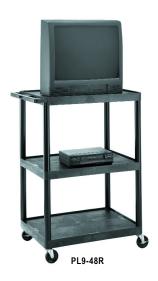

## Ready-to-Assemble Standard and Wide Base Carts

- Lightweight, so they are easy to move and assemble, yet strong and durable.
- Features shelves molded from high-density polyethylene plastic and legs designed from PVC pipe with 4" casters.
- PL9 Series offers reinforced top shelf for added durability.
- PL2 Series holds monitors up to 19" diagonal.
- PL9 Series holds monitors up to 25" diagonal.
- PLE-3, 3-outlet electrical assembly available.

|          | Dimensions<br>H x W x D |               |   |
|----------|-------------------------|---------------|---|
| Model    | in.                     | cm.           |   |
| PL9-27R  | 27" x 32" x 24"         | 69 x 81 x 61  | Х |
| PL9-40R  | 40" x 32" x 24"         | 102 x 81 x 61 | Х |
| PL9-48R  | 48" x 32" x 24"         | 122 x 81 x 61 | Χ |
| PL9-54R  | 54" x 32" x 24"         | 137 x 81 x 61 | Χ |
| PL9-DUOR | 54" x 32" x 24"         | 137 x 81 x 61 | Х |