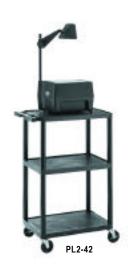

|   |         | Dimensions<br>H x W x D |               |   |
|---|---------|-------------------------|---------------|---|
|   | Model   | in.                     | cm.           |   |
| ì | PL2-26  | 26" x 24" x 18"         | 66 x 61 x 46  | Χ |
|   | PL2-34  | 34" x 24" x 18"         | 86 x 61 x 46  | Х |
|   | PI 2-42 | 42" x 24" x 18"         | 107 x 61 x 46 | Y |