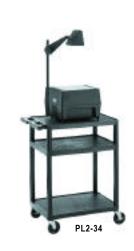

|   |         | Dimensions<br>H x W x D |               |   |
|---|---------|-------------------------|---------------|---|
|   | Model   | in.                     | cm.           |   |
| ì | PL2-26  | 26" x 24" x 18"         | 66 x 61 x 46  | Χ |
|   | PL2-34  | 34" x 24" x 18"         | 86 x 61 x 46  | Х |
|   | PI 2-42 | 42" x 24" x 18"         | 107 x 61 x 46 | Y |