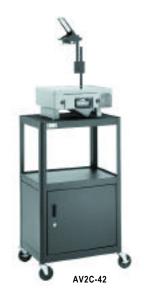

## **Combination Projection** and Storage Cabinets

- Doubles as a projection stand and secure projector storage when not in use.
- Large lockable steel storage cabinet with swing-out door measures 18" D x 24" W x 19-1/4" H inside.
- Models with "J" designation indicates adjustable height in 2" increments.
- 4" casters and aircraft quality o-rings for smooth and easy operation.
- Optional UL listed electrical assembly with built-in cord holder.

| Model    | Dimensions<br>H x W x D<br>in. cm. |               |   |
|----------|------------------------------------|---------------|---|
| AV2C-26  | 26" x 24" x 18"                    | 66 x 61 x 46  | Χ |
| AV2C-34  | 34" x 24" x 18"                    | 86 x 61 x 46  | Χ |
| AV2C-42  | 42" x 24" x 18"                    | 107 x 61 x 46 | Χ |
| AV2C-42J | 42" x 24" x 18"                    | 107 x 61 x 46 | Х |