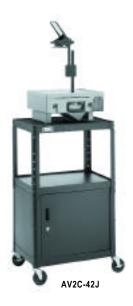

## **Combination Projection** and Storage Cabinets

- Doubles as a projection stand and secure projector storage when not in use.
- Large lockable steel storage cabinet with swing-out door measures 18" D x 24" W x 19-1/4" H inside.
- Models with "J" designation indicates adjustable height in 2" increments.
- 4" casters and aircraft quality o-rings for smooth and easy operation.
- Optional UL listed electrical assembly with built-in cord holder.

| Model    | Dimensions<br>H x W x D<br>in. cm. |               |   |
|----------|------------------------------------|---------------|---|
| AV2C-26  | 26" x 24" x 18"                    | 66 x 61 x 46  | Χ |
| AV2C-34  | 34" x 24" x 18"                    | 86 x 61 x 46  | Χ |
| AV2C-42  | 42" x 24" x 18"                    | 107 x 61 x 46 | Χ |
| AV2C-42J | 42" x 24" x 18"                    | 107 x 61 x 46 | Х |