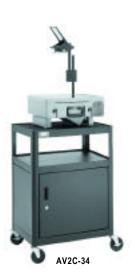

## **Combination Projection** and Storage Cabinets

- Doubles as a projection stand and secure projector storage when not in use.
- Large lockable steel storage cabinet with swing-out door measures 18" D x 24" W x 19-1/4" H inside.
- Models with "J" designation indicates adjustable height in 2" increments.
- 4" casters and aircraft quality o-rings for smooth and easy operation.
- Optional UL listed electrical assembly with built-in cord holder.

| Model    | Dimensions<br>H x W x D<br>in. cm. |               |   |
|----------|------------------------------------|---------------|---|
| AV2C-26  | 26" x 24" x 18"                    | 66 x 61 x 46  | Χ |
| AV2C-34  | 34" x 24" x 18"                    | 86 x 61 x 46  | Χ |
| AV2C-42  | 42" x 24" x 18"                    | 107 x 61 x 46 | Χ |
| AV2C-42J | 42" x 24" x 18"                    | 107 x 61 x 46 | Х |