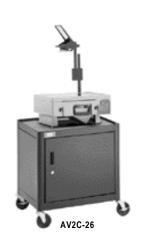

## **Combination Projection** and Storage Cabinets

- Doubles as a projection stand and secure projector storage when not in use.
- Large lockable steel storage cabinet with swing-out door measures 18" D x 24" W x 19-1/4" H inside.
- Models with "J" designation indicates adjustable height in 2" increments.
- 4" casters and aircraft quality o-rings for smooth and easy operation.
- Optional UL listed electrical assembly with built-in cord holder.

| Model    | Dimensions<br>H x W x D<br>in. cm. |               |   |
|----------|------------------------------------|---------------|---|
| AV2C-26  | 26" x 24" x 18"                    | 66 x 61 x 46  | Χ |
| AV2C-34  | 34" x 24" x 18"                    | 86 x 61 x 46  | Χ |
| AV2C-42  | 42" x 24" x 18"                    | 107 x 61 x 46 | Χ |
| AV2C-42J | 42" x 24" x 18"                    | 107 x 61 x 46 | Х |