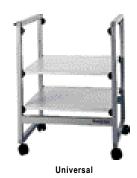

## **Use for Projectors and More**

- The Universal Projector Cart handles any size projector up to 100 lbs. Two adjustable shelves place projector at optimum height for sitting or standing presentations. Includes integrated pencil tray and carpet casters for easy mobility. Optional side platform holds presentation or reference materials for added convenience.
- The OHP 75 Overhead projection cart on heavy-duty casters with locking mechanism, provides the presenter with the option to sit or stand during the presentation. Projector shelf has two height positions. Optional side platform holds presentation or reference materials for added convenience.

|           | Dimensions<br>H x W x D |              |   |
|-----------|-------------------------|--------------|---|
| Model     | in.                     | cm.          |   |
| Universal | 30" v 20" v 20"         | 76 v 56 v 51 | v |