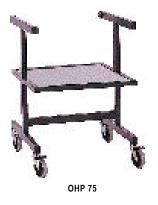

## **Use for Projectors and More**

- The Universal Projector Cart handles any size projector up to 100 lbs. Two adjustable shelves place projector at optimum height for sitting or standing presentations. Includes integrated pencil tray and carpet casters for easy mobility. Optional side platform holds presentation or reference materials for added convenience.
- The OHP 75 Overhead projection cart on heavy-duty casters with locking mechanism, provides the presenter with the option to sit or stand during the presentation. Projector shelf has two height positions. Optional side platform holds presentation or reference materials for added convenience.

|   | Model | Dimensions<br>H x W x D<br>in. cm. |              |   |
|---|-------|------------------------------------|--------------|---|
| ( | OHP75 | 27-1/2" x 20" x 20                 | 70 x 51 x 51 | Х |