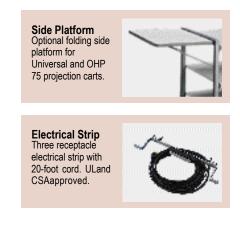

## **Use for Projectors and More**

- The Universal Projector Cart handles any size projector up to 100 lbs. Two adjustable shelves place projector at optimum height for sitting or standing presentations. Includes integrated pencil tray and carpet casters for easy mobility. Optional side platform holds presentation or reference materials for added convenience.
- The OHP 75 Overhead projection cart on heavy-duty casters with locking mechanism, provides the presenter with the option to sit or stand during the presentation. Projector shelf has two height positions. Optional side platform holds presentation or reference materials for added convenience.