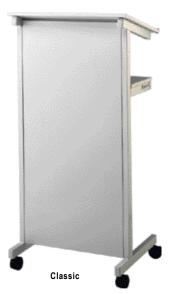

## **Contemporary European Designs**

- Choose from either fixed or rolling floor and table top models.
- Ideal for conferences, meeting rooms, classrooms, etc.
- Classic Euro is 23" wide 47" high floor lectern with 2" carpet casters, two that lock.
- Meeting Euro is a 25" wide and 48" high floor lectern with a perforated front panel.
- Desk Euro is a table top lectern 25" wide and 16" high with a perforated front panel.
- All have a large laminate reading surface and a durable powder coat finish.

## **The Euro Series**Utilitarian lecterns that perform and look great!

| Model                                                                | Dove<br>Gray |
|----------------------------------------------------------------------|--------------|
| 23" W x 47" H Floor Classic Euro<br>25" W x 48" H Floor Meeting Euro | X<br>X       |
| 25" W x 16" H Table Desk Euro                                        | X            |