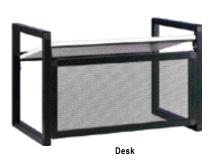

## **Contemporary European Designs**

- Choose from either fixed or rolling floor and table top models.
- Ideal for conferences, meeting rooms, classrooms, etc.
- Classic Euro is 23" wide 47" high floor lectern with 2" carpet casters, two that lock.
- Meeting Euro is a 25" wide and 48" high floor lectern with a perforated front panel.
- Desk Euro is a table top lectern 25" wide and 16" high with a perforated front panel.
- All have a large laminate reading surface and a durable powder coat finish.

## **The Euro Series**Utilitarian lecterns that perform and look great!

| Model                                                                | Dove<br>Gray |
|----------------------------------------------------------------------|--------------|
| 23" W x 47" H Floor Classic Euro<br>25" W x 48" H Floor Meeting Euro | X<br>X       |
| 25" W x 16" H Table Desk Euro                                        | X            |