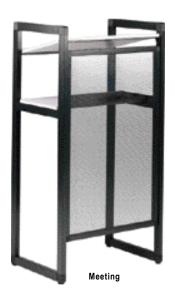

## **Contemporary European Designs**

- Choose from either fixed or rolling floor and table top models.
- Ideal for conferences, meeting rooms, classrooms, etc.
- Classic Euro is 23" wide 47" high floor lectern with 2" carpet casters, two that lock.
- Meeting Euro is a 25" wide and 48" high floor lectern with a perforated front panel.
- Desk Euro is a table top lectern 25" wide and 16" high with a perforated front panel.
- All have a large laminate reading surface and a durable powder coat finish.

## **The Euro Series**Utilitarian lecterns that perform and look great!

| Model                                                                | Dove<br>Gray |
|----------------------------------------------------------------------|--------------|
| 23" W x 47" H Floor Classic Euro<br>25" W x 48" H Floor Meeting Euro | X<br>X       |
| 25" W x 16" H Table Desk Euro                                        | X            |