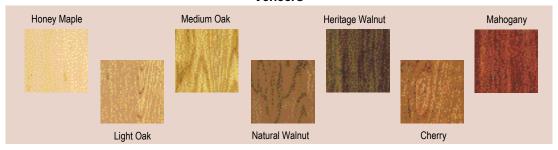

## **Hand Rubbed Veneers**

Real wood veneers have hand rubbed finishes for a deep, rich appearance. Select from the standard offerings below or contact Da-Lite for custom veneers and color matching.

#### **Veneers**