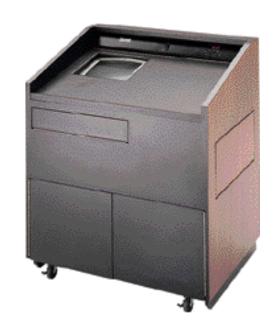

## **LEXINGTON MULTI-MEDIA LECTERN**

## **Classically Styled Lexington Multi-Media**

- The Lexington Multi-Media Lectern provides you with a platform to do a complete computer-based presentation; yet its design is simple, clean and stylish. Choose from Da-Lite's standard configuration with various options or a custom configuration to meet any need.
- The monitor shelf can accommodate up to a 15" diagonal monitor.
- The keyboard shelf has a fixed height pullout with a fold-down door so keyboard can be concealed when not in use.
- Equipment shelves are adjustable to store a CPU or other equipment. An optional rack mount can be installed for other components.
- Hinged reading surface allows access to monitor and routing cords.

| Model                             | Finish            |   |
|-----------------------------------|-------------------|---|
| 42" Lexington Multi-Media Lectern | Standard Laminate | X |
| 42" Lexington Multi-Media Lectern | Standard Veneer   | X |
| 48" Lexington Multi-Media Lectern | Standard Laminate | X |
| 48" Lexington Multi-Media Lectern | Standard Veneer   | X |