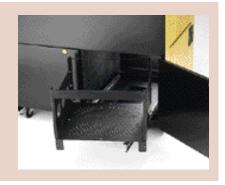

## **Classically Styled Lexington Multi-Media**

- The Lexington Multi-Media Lectern provides you with a platform to do a complete computer-based presentation; yet its design is simple, clean and stylish. Choose from Da-Lite's standard configuration with various options or a custom configuration to meet any need.
- The monitor shelf can accommodate up to a 15" diagonal monitor.
- The keyboard shelf has a fixed height pullout with a fold-down door so keyboard can be concealed when not in use.
- Equipment shelves are adjustable to store a CPU or other equipment. An optional rack mount can be installed for other components.
- Hinged reading surface allows access to monitor and routing cords.