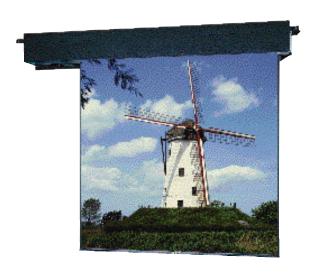

## **EXECUTIVE ELECTROL®**

## Heavy-Duty Concealed-In-The-Ceiling Electric Screen

- · Great for high usage applications.
- In-the-ceiling screen with automatically operated door to conceal screen when not in use.
- Doors may be finished to match all types of ceilings.
- Heavy-duty 2.5 amp ball bearing motor.

Optional remote control operation.

Matte White fabric up to and including 16' high will be seamless. Glass Beaded fabric up to and including 8' high will be seamless. High Power fabric up to and including 6' high will be seamless.