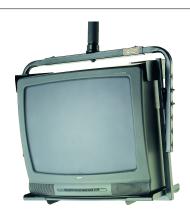

## **Adjustable Ceiling Mount**

- Use for television or monitor applications that require adjustable ceiling mounting.
- Swivels 360° and tilts from 0-15° for optimum viewing.
- Two models available to fit mid-size to large monitors from 19" to 36" diagonal.
- Heavy-duty steel tube construction and T-bar design with black or putty powder coated finish, adapts to most ceilings. Supports up to 300 lbs.
- Optional ceiling mounting pipe offers custom height capability when attached to ceiling mounting plate which is included.