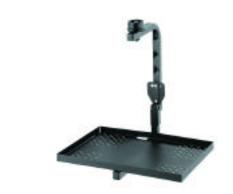

## Place Projectors Out of the Viewer's Way

- Handles single-gun video projectors.
- Fits projectors with maximum dimension of 12" wide by 18" long and 16" high.
- Easy tilt adjustment swivels 360° and tilts 0-15° for easy projection.
- Heavy-duty design constructed of 20-gauge steel tubing with black or putty powder coated finish and perforated tray.
- Supports up to 75 lbs.
- Side support adjusts to height of projector.
- Includes safety belt for added security.

CPM-1218

| Model    | Dimensions in. |   |
|----------|----------------|---|
| CPM-1218 | 12" x 18"      | X |