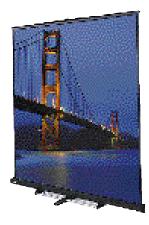

## **Heavy-Duty Portable Screen**

- Screen pulls up from case with reduced spring tension for easy raising and lowering.
- Ideal for rental, stage and hospitality applications.
- Gray carpeted Floor Model C is also available when screen is subject to extraordinary abuse during rental situations.
- The floor stand, sold separately is required.

Matte White fabric will be seamless up to and including 10' high.

Floor stand with its rigid base for stability, cradles screen securely in place for upright use.