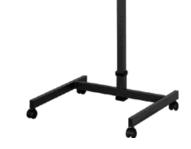

## Great Images even in Bright Light

- Specially designed curved front projection screen with silver surface provides contrast and clarity to projected images even in high ambient light.
- Ideal for bright public settings such as trade shows.
- Screen is available with a wall mount as standard or an optional floor stand that adjusts in height and angle.

## **OPTIONAL FLOOR STAND**

|      | reen<br>Size |   |
|------|--------------|---|
| in.  | cm.          |   |
| 701  | 400          |   |
| 72"  | 183          | X |
| 84"  | 213          | Х |
| 100" | 254<br>305   | Х |
| 120" | 305          | х |