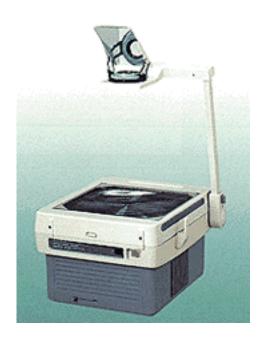

## **HP-A305 LV**

## Superb features at a reasonable features price

The super bright but economical low voltage lamp produces brilliant and sharp images. It's stage has material positioning pins and a convenient pen tray.