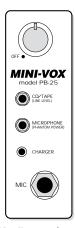

# MINI-VOX

Powerful enough to handle a crowd of 200 people.

At only 5.5 pounds, it's easy to carry.

Runs 25-35 hours on a set of nine size C alkaline batteries.



Roto-molded polyethylene skin that's remarkably durable.

High-efficiency 5-inch speaker.

6-year warranty.

Optional signal alert button emits siren-like tone.

Line input allows you to plug in CD player or WalkMan<sup>TM</sup>.

Phantom-powered input for electret-type microphones.



Mini-Vox control panel.

### MODELS

PB-25

Battery-powered PA system.

PB-25WB-1\*, PB-25WB-2\* Mini-Vox with wireless receiver; 2 selectable frequencies (order transmitter/mic separately).

PB-25SA

Mini-Vox with signal alert button.

#### WIRELESS

\*Wireless models and transmitters may be ordered with frequency pairs as follows: suffix "-1": 169.445 and 170.245 mHz suffix "-2": 171.105 and 171.845 mHz

WH-1000-1\*, WH-1000-2\* Handheld wireless microphone/ transmitter.

WL-1000-1\*, WL-1000-2\* Wireless bodypack transmitter (order mic separately).

CM-1000

CollarMic microphone for use with WL-1000 transmitter.

HBM-35

Headband microphone for use with WL-1000 transmitter.

#### ACCESSORIES

RC-25

Rechargeable NiCad battery kit MIC-25

Handheld mic with 1/4"-phone plug; low impedanc