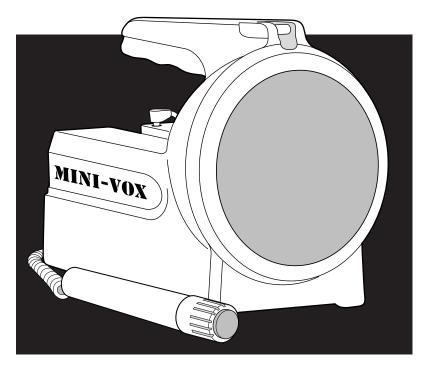

# MINI-VOX

Powerful enough to handle a crowd of 200 people.

At only 5.5 pounds, it's easy to carry.

Runs 25-35 hours on a set of nine size C alkaline batteries.

Roto-molded polyethylene skin that's remarkably durable.

High-efficiency 5-inch speaker.

6-year warranty.

Optional signal alert button emits siren-like tone.

Line input allows you to plug in CD player or WalkMan<sup>TM</sup>.

Phantom-powered input for electret-type microphones.