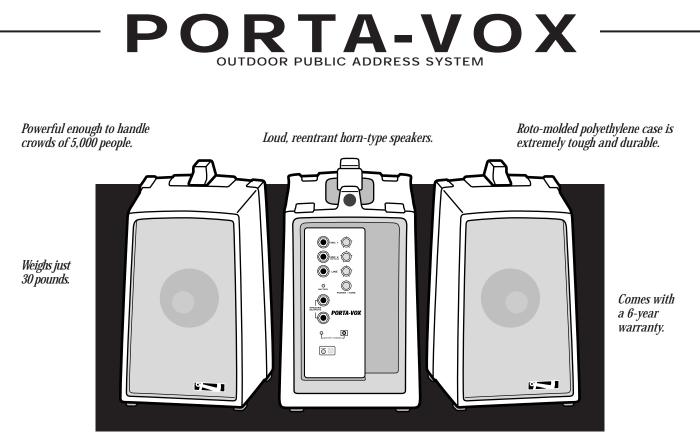

Runs for up to 12 hours on its built-in rechargeable battery.

40 watts of power; enough to drive an additional pair of unpowered speakers for even greater coverage.

Diagram of Porta-Vox control panel.

## SPECIFICATIONS

PB-500, PB-500W Rated power output: Max SPL @ rated power: Frequency response: Mic input 1: Mic input 2:

Line input Battery type: Operation time: Charger (Anchor RC-16): Dimensions: Weight: 2 x 20 watts @  $3\Omega$ 123 dB @ 1 meter 250 Hz - 10 kHz  $\pm$  4 dB Lo-Z, unbalanced, 1/4"-phone Lo-Z, unbalanced, 1/4"-phone (used for wireless on PB-500W) Hi-Z, unbalanced, 1/4"-phone 12 volt rechargeable, 7.0 AH 10-12 hours (dependent upon use) 16 volts AC, 1.5A, 60Hz 27 x 9.5 x 14", 69 x 24 x 35 cm 30 pounds, 13.5 Kg. Specifications subject to change without notice.