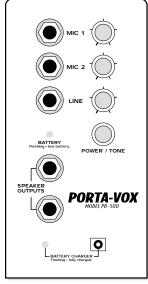

Runs for up to 12 hours on its built-in rechargeable battery.

40 watts of power; enough to drive an additional pair of unpowered speakers for even greater coverage.

Diagram of Porta-Vox control panel.

## SPECIFICATIONS

PB-500, PB-500W Rated power output: Max SPL @ rated power: Frequency response: Mic input 1: Mic input 2:

Line input Battery type: Operation time: Charger (Anchor RC-16): Dimensions: Weight: 2 x 20 watts @  $3\Omega$ 123 dB @ 1 meter 250 Hz - 10 kHz  $\pm$  4 dB Lo-Z, unbalanced, 1/4"-phone Lo-Z, unbalanced, 1/4"-phone (used for wireless on PB-500W) Hi-Z, unbalanced, 1/4"-phone 12 volt rechargeable, 7.0 AH 10-12 hours (dependent upon use) 16 volts AC, 1.5A, 60Hz 27 x 9.5 x 14", 69 x 24 x 35 cm 30 pounds, 13.5 Kg. Specifications subject to change without notice.